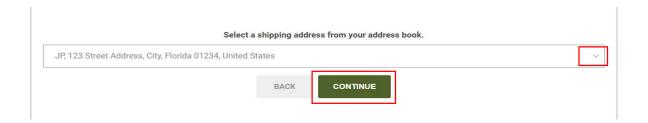

## Shipping Address

- All shipping addresses on your account will be available.
  - Click the drop-down arrow if you have multiple ship-to addresses.
- o You will not be able to manually add a shipping address.
- o Click "Continue" to go to shipping method.