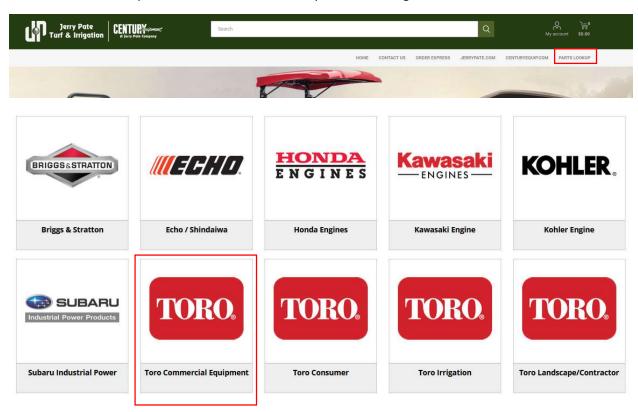

## PartSmart™ Parts Look-Up

- Click "Parts Lookup" in the header bar.
- Pick the brand of product for the machine that you are working on.

> Enter model number.

➤ Pick the range of serial numbers that your unit falls between.