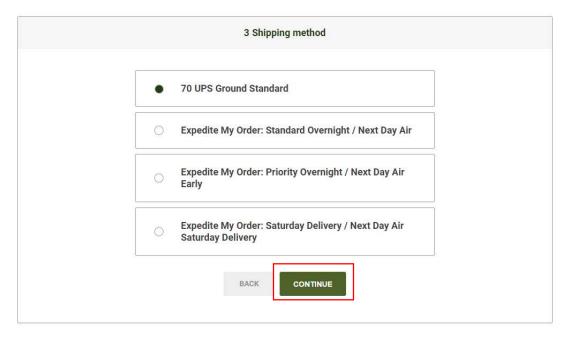

## Shipping Method

- o Your shipping method will automatically default to your current service.
- Express options will be available for additional charges.
- o Click "Continue" to go to payment method.