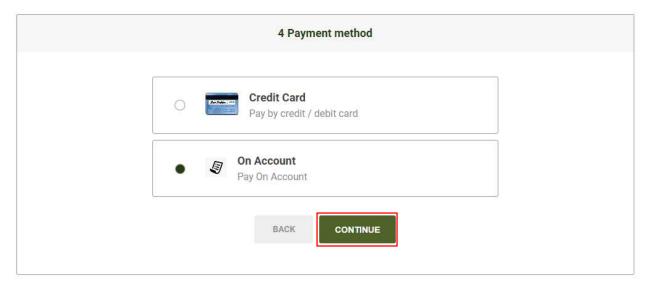

## Payment Method

- O You will have the option to pay on account or with a credit card.
- Credit card only customers will automatically default to the credit card payment function.
- o Click "Continue" to go to the payment information screen.