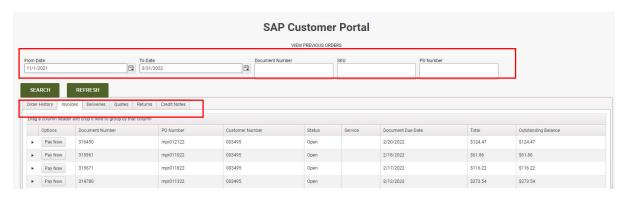

## **Access to Your Account Information**

Click the "My Account" icon at top right of screen.

- Review Orders
- Change Password if needed
- > Reports will be available in the future
- Order Portal
  - View order history
  - View invoices
  - o View Quotes
  - View Returns
  - Track Orders
  - Find documents by item #, po number, or document number.
  - Pay invoices online.
- ➤ If you change the date range or make an input to one of the data fields below, click "Refresh" first, then "Search".