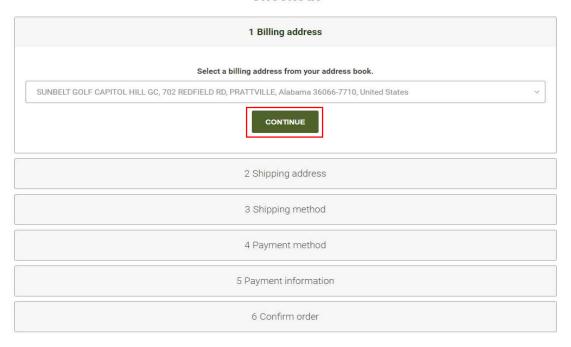

## Checkout

- Billing address defaults to the billing address on your account.
- o Click "Continue" to pick your shipping address.