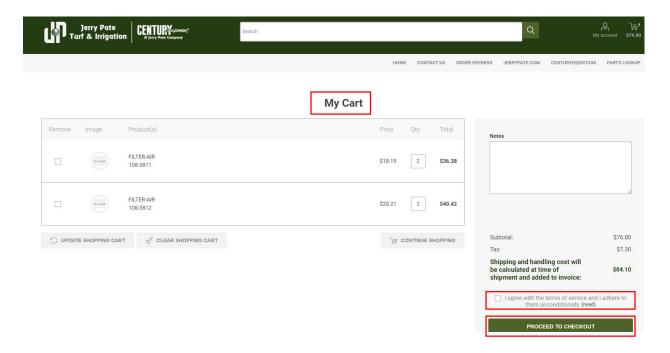

- > From "My Cart" you can perform the following:
  - o Remove items if needed.
  - Change quantity.
  - o Add notes that will go to our Customer Care Team.
  - o Continue shopping if needed.
  - If you are satisfied with your order, check the box that you have agreed to the terms of service.
  - o Click "Proceed to Checkout".