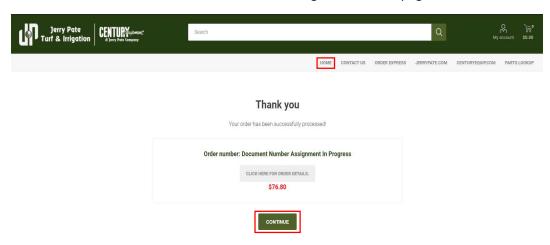

#### Confirm Order

- Check the box to agree to terms of service.
- o Click "Confirm" to complete your order.

- Congratulations, you just placed your order.
  - o You will soon receive an email with your order confirmation.
  - O You can click the "Home" button or "Continue" to go to the main page.