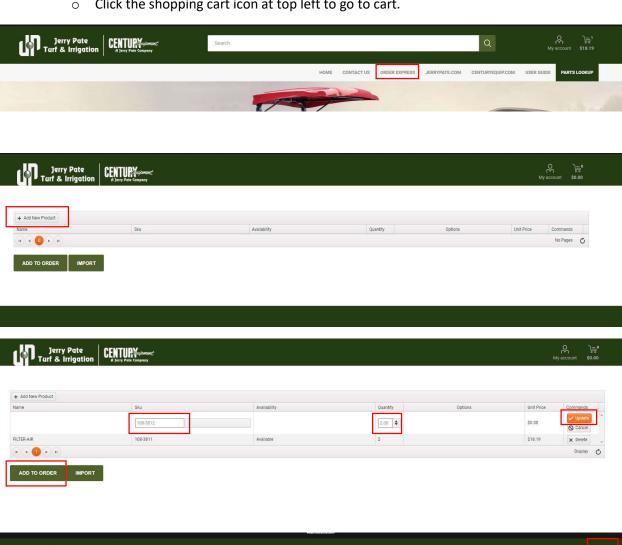

## Order Express

- o If you have your item numbers ready, go to order express to place your order.
- Click "Add New Product".
- o Enter item number, quantity, click "Update".
- Once all your items are added, click "Add to Order".
- Click the shopping cart icon at top left to go to cart.