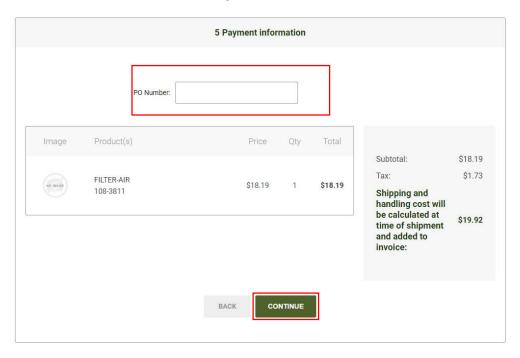

## Payment Information

- o Enter PO# or Reference in the PO Number field.
- O Click "Continue" to go to the confirmation screen.