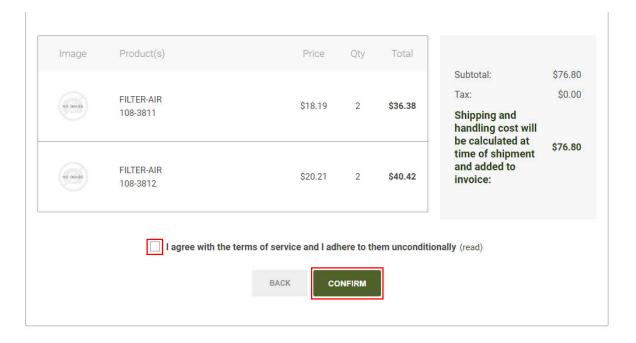

#### Confirm Order

- Check the box to agree to terms of service.
- o Click "Confirm" to complete your order.

- Congratulations, you just placed your order.
  - o You will soon receive an email with your order confirmation.
  - O You can click the "Home" button or "Continue" to go to the main page.