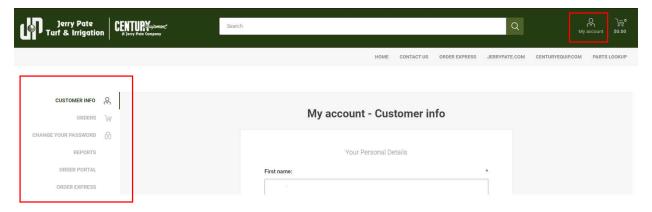

## **Access to Your Account Information**

Click the "My Account" icon at top right of screen.

- Review Orders
- Change Password if needed
- > Reports will be available in the future
- Order Portal
  - View order history
  - View invoices
  - o View Quotes
  - View Returns
  - Track Orders
  - Find documents by item #, po number, or document number.
  - Pay invoices online.
- ➤ If you change the date range or make an input to one of the data fields below, click "Refresh" first, then "Search".