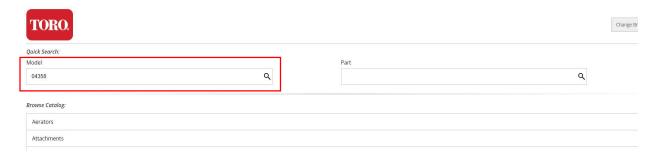

## PartSmart™ Parts Look-Up

- Click "Parts Lookup" in the header bar.
- Pick the brand of product for the machine that you are working on.

> Enter model number.

➤ Pick the range of serial numbers that your unit falls between.

Search results for "04358"