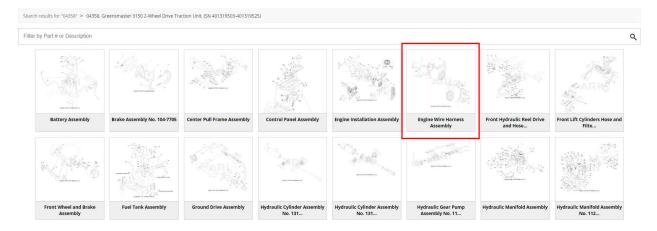

04358, Greensmaster 3150 2-Wheel Drive Traction Unit, (SN 403410001-407139999)

A list of parts assemblies will be presented. Pick the one that fits what you are looking for.

> Pick the part and quantity you need and add to cart.