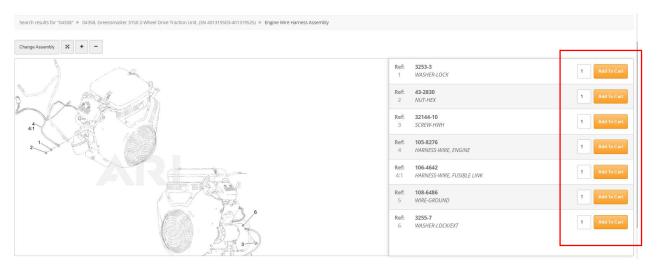

04358, Greensmaster 3150 2-Wheel Drive Traction Unit, (SN 403410001-407139999)

A list of parts assemblies will be presented. Pick the one that fits what you are looking for.

> Pick the part and quantity you need and add to cart.